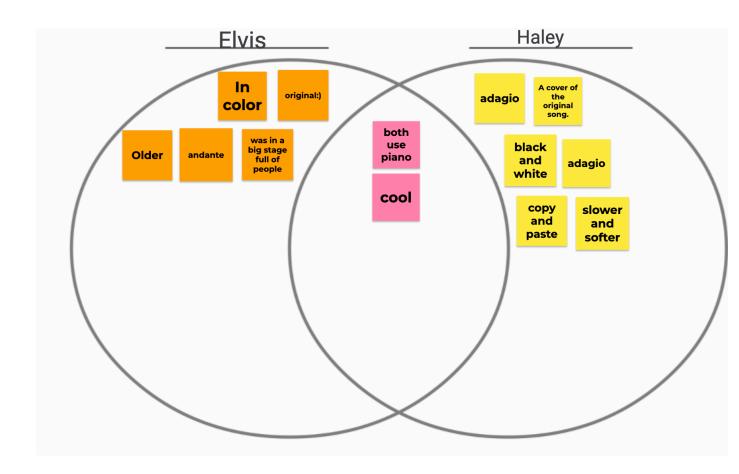

--------------------------------------------|--------|
| I cant believe ppl dont still know my b-day. #sadthoughts :( |        |
|                                                              |        |

| Ludwig van Beethoven                                                   | date// |
|------------------------------------------------------------------------|--------|
| Lunch today was macaroni and cheese. My fav! #cheesierthanmozartsmusic |        |

| Ludwig van Beethoven                                                    | date_ | _/ | / |
|-------------------------------------------------------------------------|-------|----|---|
| My homie @stephan keeps calling my phone, Go spam him w comments! #funi | ıy    |    |   |

## Jamboard Compare and Contrast Originals and Arrangements