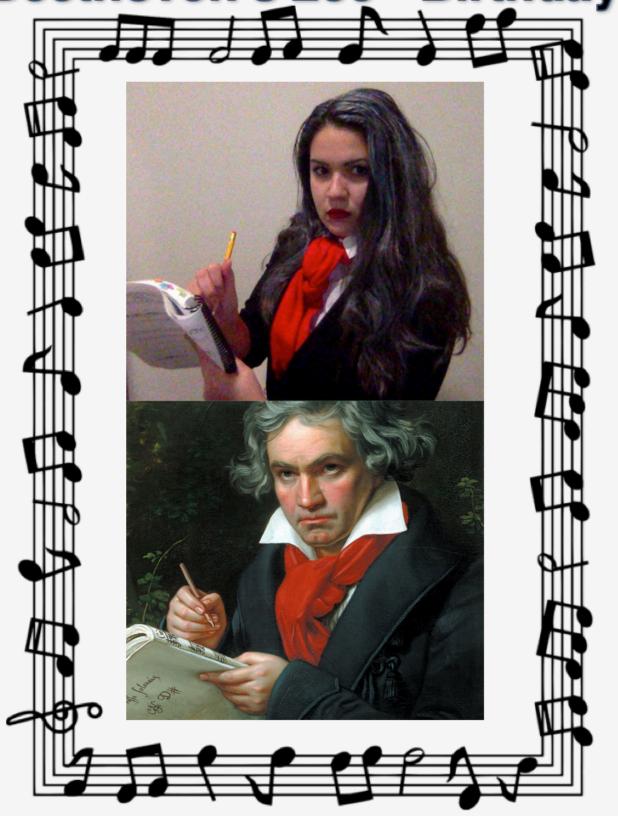

## We are always learning something new!



Beethoven's 250th Birthday



## HAD A TWITTER ACCOUNT?



Task: Create a Twitter Feed for your assigned person/character. Your Twitter Feed must include the following:

- An image of the person/character in the box to the left. Draw it or paste a picture-your choice.
- Give the person/character a @username.
- Create at least four (4) Twitter Posts from the person/character about significant event(s) that had a major impact on the person's life. OR At least 4 posts on the Trending Topic provided by the teacher.
- At least one (1) Hashtag on each post; so that's four (4) hashtags total. Hashtags are used to identify messages on a specific topic. Hashtags allow people to search for specific topics more easily; Also used to mark key words or topics in a tweet. #fourhashtags

| @ <sub>Ludwig</sub> | van | Beethoven |
|--