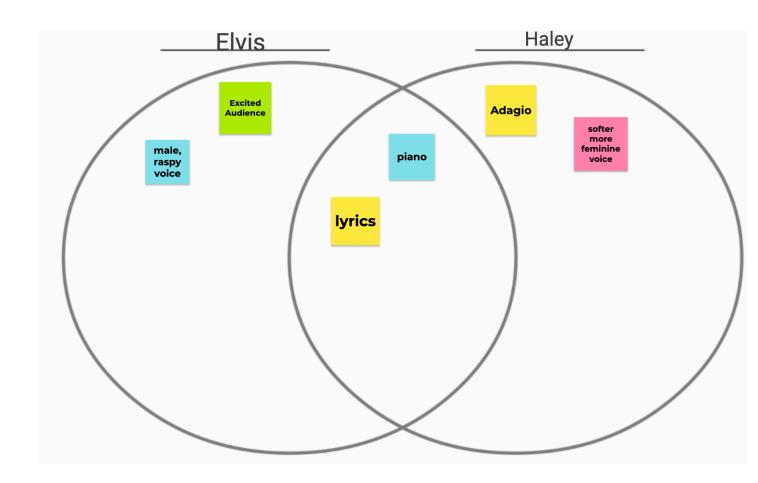

----------------------------------------|--------|
| I cant believe ppl dont still know my b-day. #sadthoughts :( |        |
|                                                              |        |

| Ludwig van Beethoven                                                   | date// |
|------------------------------------------------------------------------|--------|
| Lunch today was macaroni and cheese. My fav! #cheesierthanmozartsmusic |        |

| Ludwig van Beethoven                                                    | date_ | _/ | / |
|-------------------------------------------------------------------------|-------|----|---|
| My homie @stephan keeps calling my phone, Go spam him w comments! #funi | ıy    |    |   |

## Jamboard Compare and Contrast Originals and Arrangements