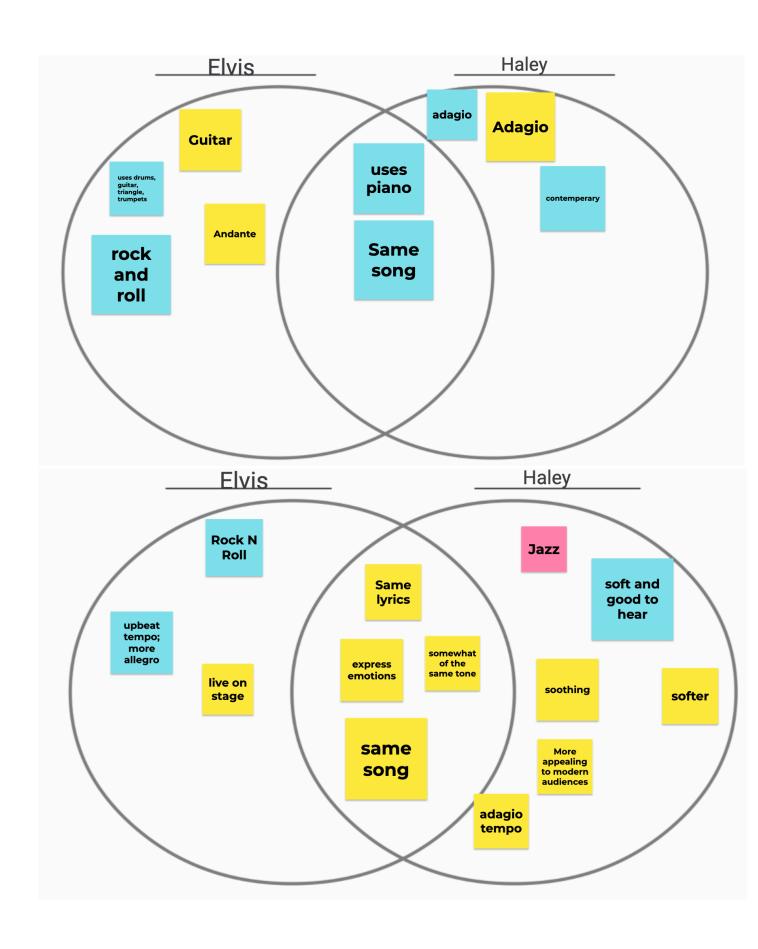

------------------------------------------|--------|
| I cant believe ppl dont still know my b-day. #sadthoughts :( |        |
|                                                              |        |

| Ludwig van Beethoven                                                   | date// |
|------------------------------------------------------------------------|--------|
| Lunch today was macaroni and cheese. My fav! #cheesierthanmozartsmusic |        |

| Ludwig van Beethoven                                                    | date_ | _/ | / |
|-------------------------------------------------------------------------|-------|----|---|
| My homie @stephan keeps calling my phone, Go spam him w comments! #funi | ıy    |    |   |

## Jamboard Compare and Contrast Originals and Arrangements